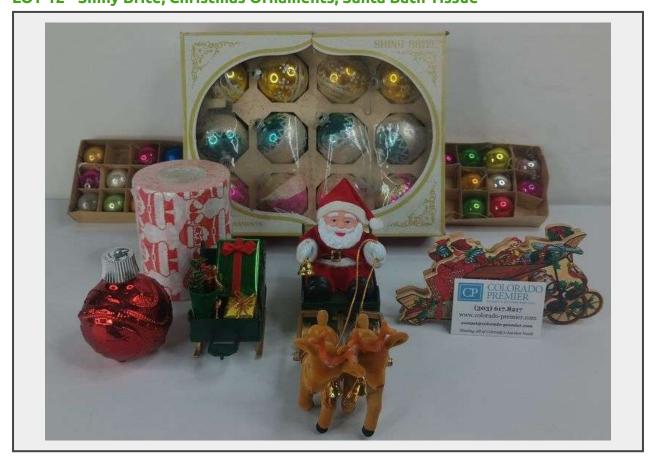

## **Sale Name:** Spring Into Summer Vintage and Collectibles Auction **LOT 12 - Shiny Brite, Christmas Ornaments, Santa Bath Tissue**

## **Description**

Shiny Brite Christmas ornaments with original box; Santa in sleigh with reindeer toy; Wooden toy, cart with wrapped gifts; Two boxes tiny ornaments; Santa bath tissue, new in packaging; Shiny Brite box measures approximately H 2 1/2 x W 11 x D 8 1/2 inches; Items preowned/used condition; Cellophane is torn on Shiny Brite box; Some ornaments missing from small boxes. See photos (C1)