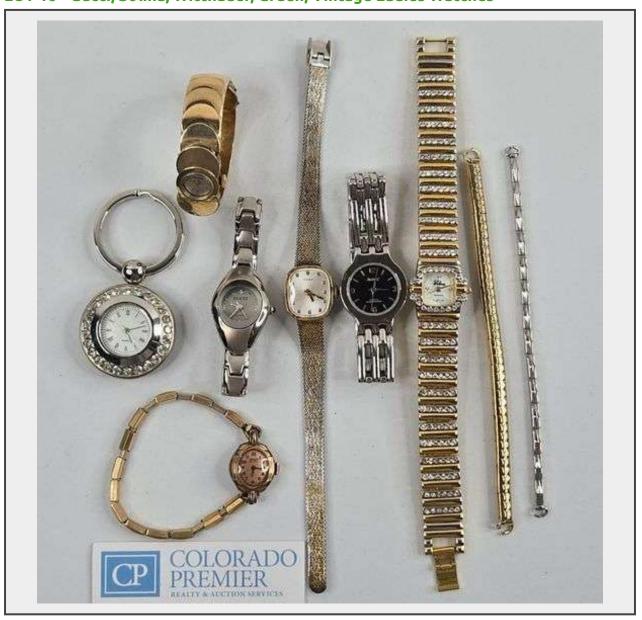

**Sale Name:** Summer Sparkle - Estate Jewelry & Antique Furniture Auction **LOT 16 - Gucci, Solina, Wittnauer, Gruen, Vintage Ladies Watches** 

## **Description**

Seven vintage ladies watches by various makers including Gucci, Timex, Wittnauer; Avanti, Solina, Quartz; Gucci has silver tone band; Solina has gold tone band with rhinestone accents; Quartz keychain style with rhinestones around face; Wittnauer has a cuff style band; Gruen "veri thin" style; Two extra bands; Solina rhinestone band measures approximately Length 7 1/2 inches; All items preowned/used condition; Working conditions unknown; No damage observed. See photos (C1)