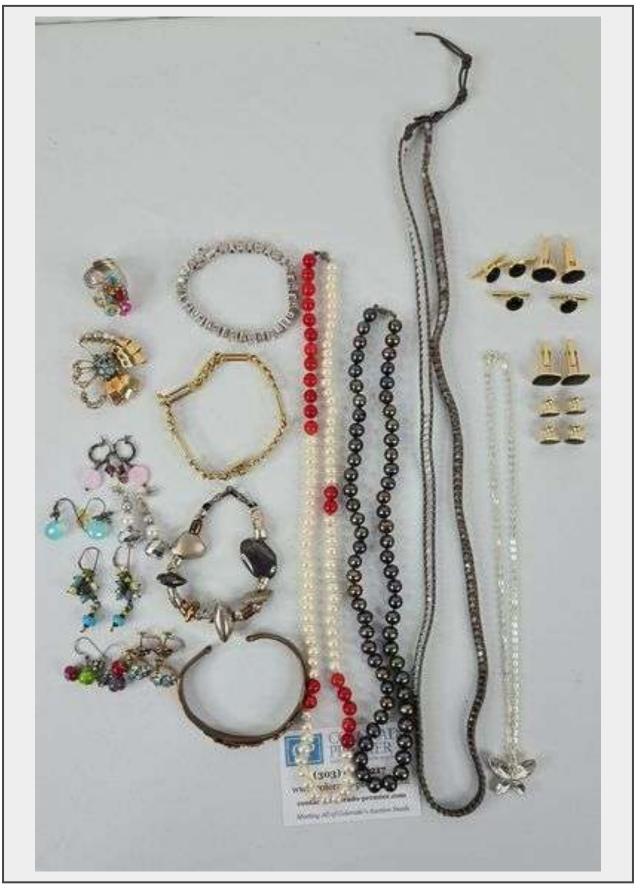

## Description

Assortment of costume jewelry includes four necklaces, one marked "Chan Lu" with crystal beads; One with iridescent bead marked 925 on clasp; Four bracelets, one gold tone man's link style; One tennis style marked "Noir"; One copper cuff with horse motif; One brooch with rhinestone and faux pearl accents marked 1/20 12K GF with matching earrings; Two sets of cufflinks, one with tuxedo studs and one with shirt buttons; One ring size 8; Chan Lu necklace measures approximately Length 32 inches; Preowned items with wear commensurate with age; Red and white necklace has broken clasp. See photos (Pick-up in Longmont)