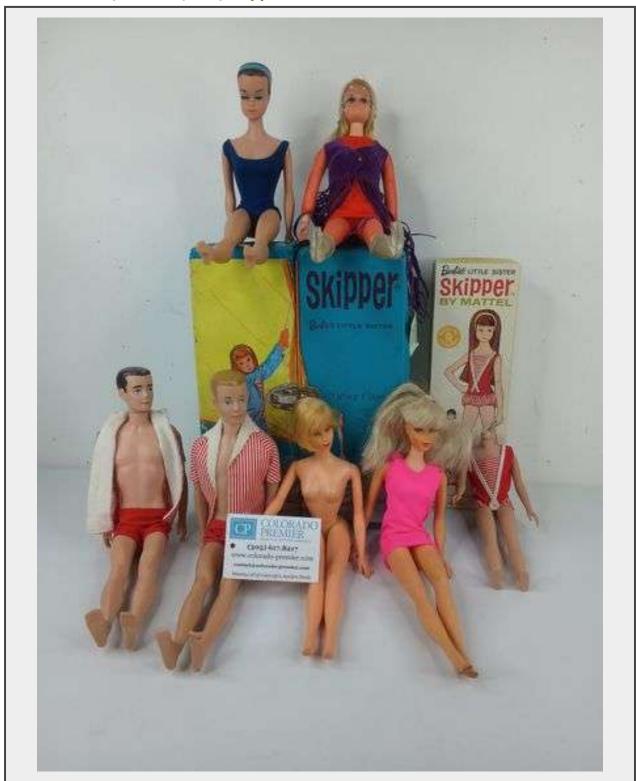

## **Description**

Assortment of Mattel Barbie's and others including one Fashion Queen Barbie, one blonde Ken, one brunette Ken dated 1960; Two twist and turn Barbies, one live action P.J. twist and turn waist; One Skipper in box with booklet, one Skipper with carrying case; One Barbie booklet, mostly tagged clothing; Skipper case measures approximately H 10 1/2 x W 7 x D 5 inches; All items preowned with wear

commensurate with age/use; Some missing wigs, some have hair cut, one missing head. See photos (C1)