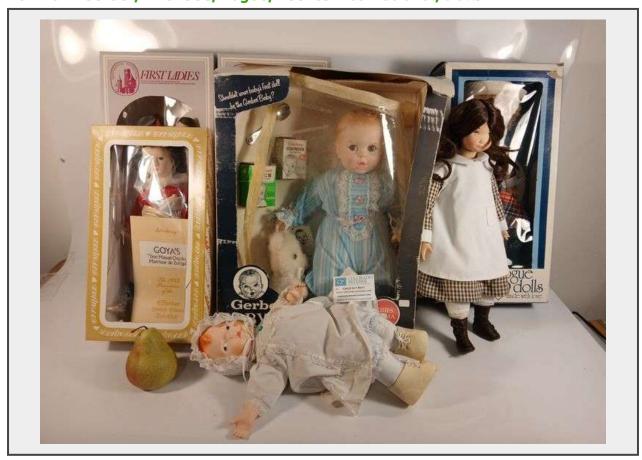

## **Description**

Eight dolls, six with original boxes; Two "Suzanne Gibson Dolls from Reeves International", one is "Grace Anna Goodhue Coolidge" one is "Angelica Singleton Van Buren" both in original boxes; "Vogue" doll "Brikette" pretty and posable with original box; "Suzanne Gibson" doll with gingham dress and pinafore; Three "Effanbee" dolls, two with original boxes; One is "Goya's Don Manuel Osorio Manrique de Zuniga", one is baby doll with red hair; one is "Judy Garland-Dorothy" new in box; "Gerber" is the baby doll in original box with teddy bear, boxes of baby food and a spoon; Gerber box measures approximately H 18 1/2 x W 14 1/2 x D 5 1/2 inches; Preowned items with wear commensurate; Some boxes exhibit wear and cellophane torn on some. See photos (C9)